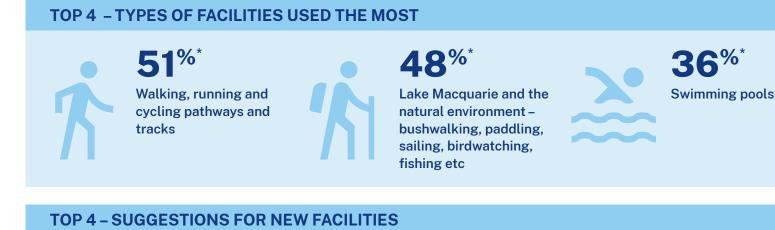

## **TOP 4 – SUGGESTIONS FOR KEY ANCILLARY INFRASTRUCTURE FOR EXISTING AND NEW FACILITIES**

\*This is consistent across all responses, and also the primary catchment area response subset. Percentages vary marginally.