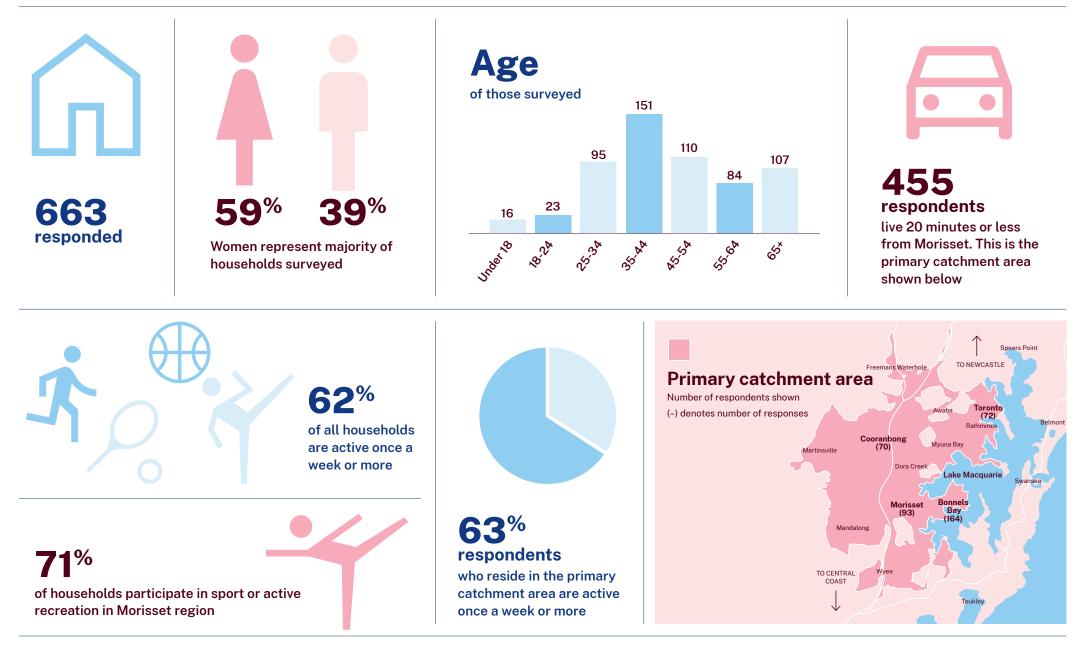

## Office of Sport New Sports Facility Morisset | Initial Community Consultation – Online Survey (Nov-Dec 2022)